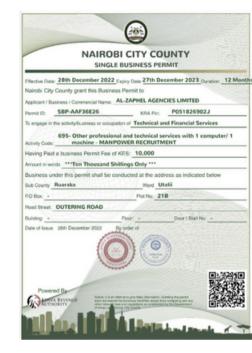

5167      | 2 20,0001-   | Jan 33         | 图 4. 四期                           |
| 206613129          | OCO STATE CHELLY      | (30,0001)    |                | and the second                    |
|                    |                       | . 5mg 1/2    |                |                                   |
|                    |                       |              |                |                                   |
|                    |                       |              | 200            |                                   |
|                    |                       |              |                |                                   |
|                    |                       |              |                | 07-14-07-07-08                    |



#### Uganda



#### Kenya



# Subsidiary Companies License



#### IT & Automation



#### Qatar



#### **ISO QMS Certificate**



# SHIELD GLOBAL



### **Contact Us**

| Location                                                                            | Call us at                                    | Email us at              |  |  |
|-------------------------------------------------------------------------------------|-----------------------------------------------|--------------------------|--|--|
| <b>Head office</b><br>104, Hinal Residency, Kandivali west, Mumbai, India – 400 067 | + 91 228 678 678 (L)<br>+ 91 8100 292 112 (M) | globalhr@shieldglobal.in |  |  |
| Corporate office - Dubai<br>Office No: 40, P.O Box: 118467, Deira, Dubai, UAE       | + 971 56 6362 365                             | info@shieldg