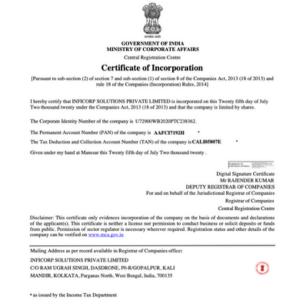

### GOVERNMENT OF INDIA MINISTRY OF CORPORATE AFFAIRS

Registrar, Mumbai

Everest, 100 Marine Drive, Mumbai, Maharashtra, 400002, India

#### FORM 16

[Refer Section 12(1)(b) of the LLP Act, 2008]
CERTIFICATE OF INCORPORATION

LLP Identification Number: AAG-8281

It is hereby certified that SHIELD GLOBAL HR SOLUTIONS LLP is incorporated pursuant to section 12(1) of the Limited Liability Partnership Act, 2008.

Given at Maharashtra this Second day of July Two thousand sixteen.

Registrar, Mumbai

Note: The corresponding form has been approved by SATYA PARKASH KUMAR, Registrar of Companies (STS) and this certificate has been digitally signed by the Registrar through a system generated digital signature under rule 36(3)(ii) of the Limited Liability Partnership Rules, 2009.

The digitally signed certificate can be verified at the Ministry website (www.mca.gov.in).

Mailing Address as per record available in Registrar office: SHIELD GLOBAL HR SOLUTIONS LLP 104, M.U.KIRIBHRAMKSHATRIYA BHAVAN CHS, HINAL RESIDENCY, DUTTA MANDIR ROAD, KANDIV ALI, MUMBAI, Mumbai City, Maharashtra, 400067, India.