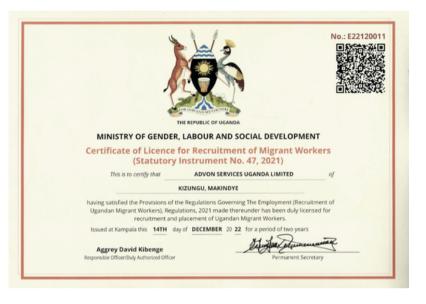

| 2066 377412 5167      | 2 20,0001-   | Jan 33         | 图 4. 四期                           |
| 206613129          | OCO STATE CHELLY      | (30,0001)    |                | and the second                    |
|                    |                       | . 5mg 1/2    |                |                                   |
|                    |                       |              |                |                                   |
|                    |                       |              | 200            |                                   |
|                    |                       |              |                |                                   |
|                    |                       |              |                | 07-14-07-07-08                    |



#### Uganda



#### Kenya



# Subsidiary Companies License



#### IT & Automation



#### Qatar



#### **ISO QMS Certificate**



# SHIELD GLOBAL



### **Contact Us**

| Location                                                                            | Call us at                                    | Email us at              |  |  |
|-------------------------------------------------------------------------------------|-----------------------------------------------|--------------------------|--|--|
| <b>Head office</b><br>104, Hinal Residency, Kandivali west, Mumbai, India – 400 067 | + 91 228 678 678 (L)<br>+ 91 8100 292 112 (M) | globalhr@shieldglobal.in |  |  |
| Corporate office - Dubai<br>Office No: 40, P.O Box: 118467, Deira, Dubai, UAE       | + 971 56 6362 365