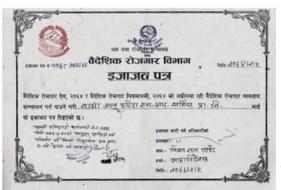

# Recruitment License

#### Nepal

| नविकारण गरेको जिलि | नविकरण बहान रहने मिति | नविकरण सन्दर | वय महिकरण दलुर | बॉबकरण आंध्रशरीको<br>स्रोत प जिलि |
|--------------------|-----------------------|--------------|----------------|-----------------------------------|
| 206HAIX            | 206K द्राक्षाट अवारू  | त्रम्रॉ      |                | Total 1212                        |
| 168124 H           | LEGULT HELL           |              | 60 (2          | Juganio o                         |
| 2062   215         | देश्देश फायह असार     |              | 1 7 7 7 TH     | Shan again                        |
| ROGE 131.31        | 2066 377412 5167      | 2 20,0001-   | Jan 33         | 图 4. 四期                           |
| 206613129          | OCO STATE CHELLY      | (30,0001)    |                | and the second                    |
|                    |                       | . 5mg 1/2    |                |                                   |
|                    |                       |              |                |                                   |
|                    |                       |              | 200            |                                   |
|                    |                       |              |                |                                   |
|                    |                       |              |                | 07-14-07-07-08                    |